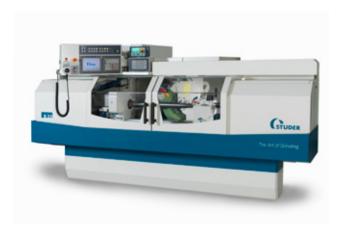

After intensive use of your STUDER cylindrical grinding machine S33 we offer you the possibility to restore the original quality of the machine with a rebuild at the Fritz Studer AG factory.

In the area of machine rebuilding, STUDER can rely on its original equipment manufacturer's know-how and guarantees the technical condition of a new machine after completion.

# Rebuild of STUDER cylindrical grinding machines